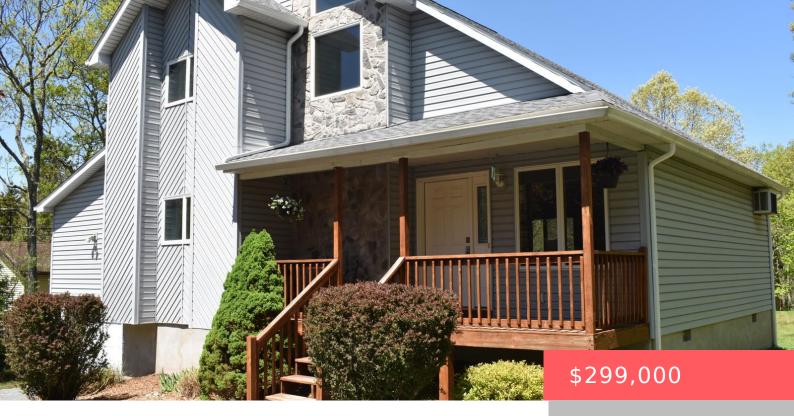

LORDS VALLEY, PIKE, 18428

https://homesnepa.com

Nestled in the picturesque, park-like setting of Hemlock Farms, this charming 3- bedroom, 2- bath home offers an inviting blend of comfort and tranquility. A covered front porch welcomes you to the serene surroundings or unwind in the evenings as the sun sets over lush landscaping. Inside, sunlight pours through large windows into an open-concept [...]

- 3 beds
- 3 baths
- Single Family Residence
- Residentia
- Active
- 1700 sq ft

## Basics

Date added: Added 4 days ago Type: Single Family Residence Bedrooms: 3 beds Half baths: 0 half baths Year built: 2002 Subdivision Name: Hemlock Farms Bathrooms Full: 3 List Office Name: Davis R. Chant - Lords Valley Category: Residential Status: Active Bathrooms: 3 baths Area, sq ft: 1700 sq ft Parcel Number: 120.01-02-20 034171 Zoning: Residential MLS ID: PWBPW251400

## **Building Details**

Sewer: On Site Septic Construction Materials: Stone, Vinyl Siding Garage Spaces: 1 Basement: Crawl Space Parking: Attached Architectural Style: Contemporary Foundation Details: Block Levels: One and One Half Roof: Shingle

## **Amenities & Features**

Patio & Porch Features: Covered, Porch, Deck Electric: 200+ Amp Service Heating: Baseboard, Hot Water, Oil **Appliances:** Dishwasher, Microwave, Washer, Refrigerator, Electric Range, Dryer