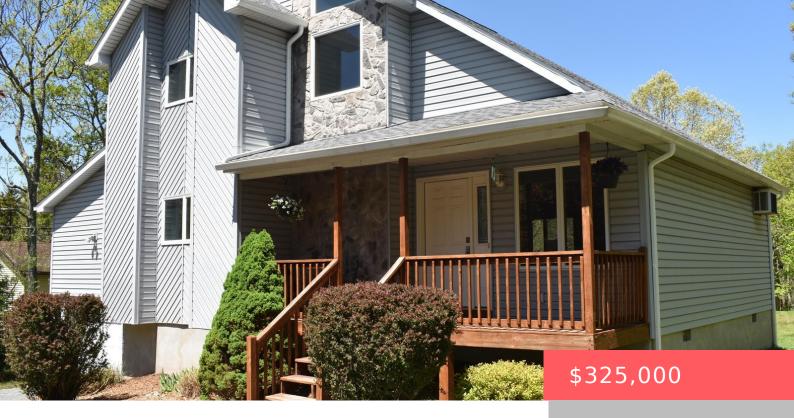

## 106, FETLOCK, DRIVE, LORDS VALLEY, PA

https://homesnepa.com

Nestled in the picturesque, park-like setting of Hemlock Farms, this charming 3- bedroom, 2- bath home offers an inviting blend of comfort and tranquility. A covered front porch welcomes you to the serene surroundings or unwind in the evenings as the sun sets over lush landscaping. Inside, sunlight pours through large windows into an open-concept [...]

## **Basics**

Date added: Added 1 month ago

Type: Single Family Residence

Bedrooms: 3 beds

Half baths: 0 half baths

Year built: 2002

Subdivision Name: Hemlock Farms

**Bathrooms Full:** 3

## **Building Details**

Sewer: On Site Septic

**Construction Materials:** Stone, Vinyl Siding

**Garage Spaces:** 1

Basement: Crawl Space

Parking: Attached

**Architectural Style:** Contemporary

Foundation Details: Block

Levels: One and One Half

**Roof:** Shingle

## **Amenities & Features**

Patio & Porch Features: Covered,

Porch, Deck

**Electric:** 200+ Amp Service

**Heating:** Baseboard, Hot Water, Oil

Appliances: Dishwasher, Microwave, Washer,

Refrigerator, Electric Range, Dryer