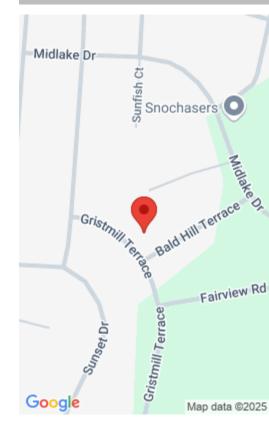

## 106, GRISTMILL, TERRACE, MILFORD, PA

https://homesnepa.com

Raw land .41 acre building lot. Great potential. Enjoy the lake, the pool and the amenities in this non-gated community. Low dues. Close to I 84 and historic Milford. Current Perc Test.