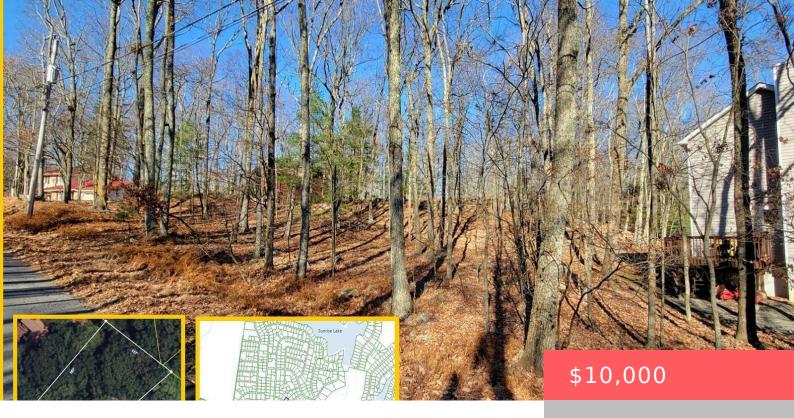

## 106, GRISTMILL, TERRACE, MILFORD, PA

https://homesnepa.com

Raw land .41 acre building lot. Great potential. Enjoy the lake, the pool and the amenities in this non-gated community. Low dues. Close to I 84 and historic Milford. Current Perc Test.

- Unimproved Land
- Land
- Active

**Basics** 

**Date added:** Added 6 months ago

**Type:** Unimproved Land

**Parcel Number:** 122.01-06-39 017864

**Zoning:** County Exempt

List Office Name: Service World Realty

Category: Land

**Status:** Active

Subdivision Name: Sunrise Lakes

**MLS ID:** PWBPW243780

## **Building Details**

**Number Of Lots:** 1 **Sewer:** Perc Test On File, Septic Needed