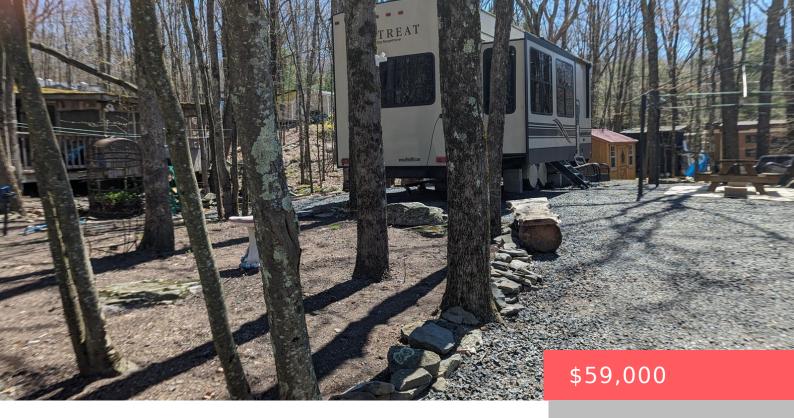

## 106, SQUIRREL, LANE, SHOHOLA, PA

https://homesnepa.com

Beautiful Newer RV in active Recreational Park where you own your property where your RV sets. RV has 1 Bedroom with double loft, large screen TV, Outside Cabanna with lights, bar with stools, sink with running water and more. great party area. Fire pit and new shed to store the essentials. Bring the family and [...]

- 1 bed
- 1 bath
- Vacation RV/Trailer
- Residentia
- Active
- 250 sq ft

**Basics** 

Date added: Added 6 months ago

Type: Vacation RV/Trailer

Bedrooms: 1 bed

Half baths: 0 half baths

Year built: 2020

**Subdivision Name:** Trails End