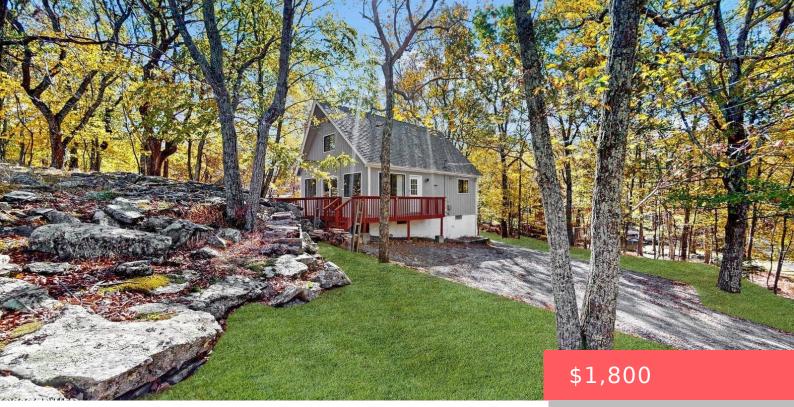

## **106, SUMMER, DRIVE, DINGMANS FERRY, PA** https://homesnepa.com

CHARMING CHALET HOME w/ BRAND NEW ROOF & SEPTIC SYSTEM, A LARGE WRAPAROUND DECK, AND A FULL DAYLIGHT WALKOUT BASEMENT ON .29 ACRE LOT IN DINGMANS FERRY, PAThis adorable 3 BR 1 Bath home features high ceilings, an openfloor kitchen, living, & dining area which leads to a a large 2nd floor loft bedroom, wall [...]

- 3 heds
  - 1 bath
  - Single Family Residence
  - Residential Lease
  - Active
- 1920 sq ft