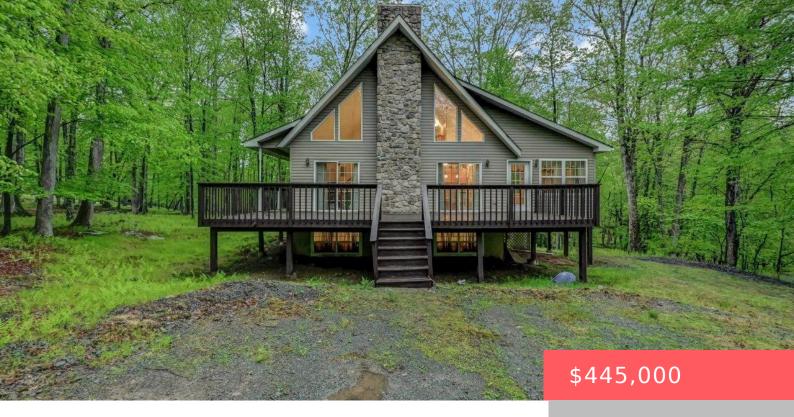

## 107, MUSKET, DRIVE, LACKAWAXEN, PA

https://homesnepa.com

Well-kept Masthope chalet. Original owner decided it's time to sell. Home offers 3BR/3 Full BA, four season room w/ heated floor, gorgeous windows, open floor plan, finished basement w/ pellet stove, floor to ceiling stone fireplace, forced hot air run by oil furnace, primary ensuite w/wic, loft area, double door access into basement with mudroom [...]

- 3 beds
- 3 baths
- Single Family Residence
- Residential
- Active
- 2398 sq ft

## **Basics**

Date added: Added 4 weeks ago

Type: Single Family Residence

Bedrooms: 3 beds

Half baths: 0 half baths

Year built: 2005

Subdivision Name: Masthope

Bathrooms Full: 3

## **Building Details**

Sewer: Public Sewer Architectural Style: Chalet

Construction Materials: Vinyl Siding Basement: Finished, Full

**Roof:** Asphalt **Parking:** Driveway, Gravel, Off-street

## **Amenities & Features**

Patio & Porch Features: Deck Appliances: Electric Oven, Washer/Dryer,

Refrigerator, Microwave, Electric Water Heater, Electric

Range

**Cooling:** Ceiling Fan(s) **Fireplace Features:** Propane, Stone