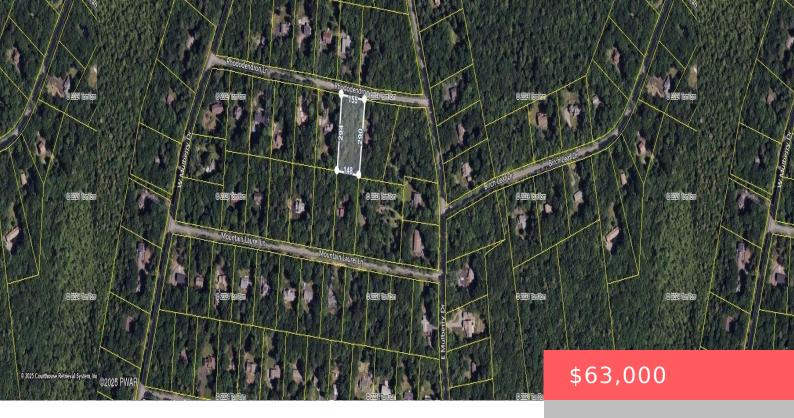

## 108, RHODODENDRON, LANE, MILFORD, PA

https://homesnepa.com

Nestled in private community, this stunning wooded lot offers the perfect blend of tranquility and convenience. just minutes from the charming town of Milford, this prime location provides easy access to a wealth od amenities, including a sparkling pool, clubhouse, tennis courts, playground and more. Surrounded by natural beauty, this picturesque property is ideal for [...]

## **Basics**

Date added: Added 4 months ago

Type: Unimproved Land

Parcel Number: 110.02-03-24 017716

**Zoning:** Residential

**List Office Name:** Realty Executives Exceptional

Milford

Category: Land