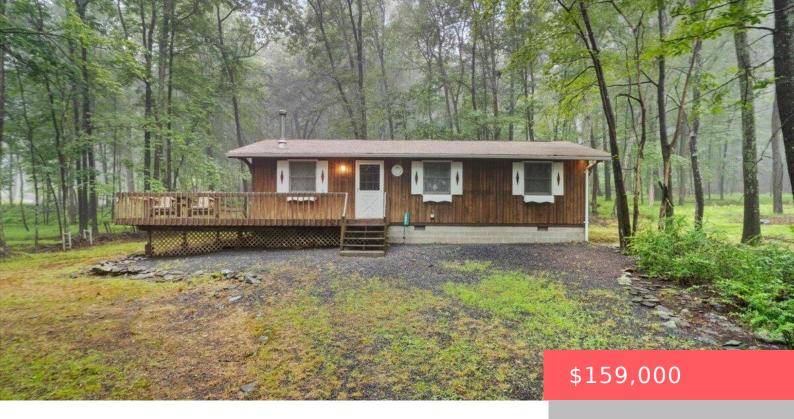

## 1081, MAPLE LAKE, DRIVE, BUSHKILL, PA

https://homesnepa.com

Do Not Wait to See this Value-Priced Move-In-Ready Home in Peaceful Bushkill Setting! Set on a quiet road in a lake community just minutes to Bushkill Falls, the Delaware River National Recreation Area and still accessible to East Stroudsburg and Route 80, this 3 bedroom home is the perfect full time residence or country getaway. [...]

- 3 beds
- 1 bath
- Single Family Residence
- Residentia
- Active
- 960 sq fi

## **Building Details**

| Other Structures: Shed(s)            | Sewer: On Site Septic                                 |
|--------------------------------------|-------------------------------------------------------|
| Architectural Style: Ranch           | Building Area Total: 960 sq ft                        |
| <b>Construction Materials:</b> T1-11 | Foundation Details: Permanent                         |
| Levels: One                          | Basement: Crawl Space, Exterior Entry, Interior Entry |
| Roof: Asphalt, Fiberglass            | Parking: Driveway, Off-street                         |

## **Amenities & Features**

Patio & Porch Features: Deck, Wrap AroundCooling: Window Unit(s)Exterior Features: Rain Gutters, Storage

Flooring: Carpet, Hardwood

Interior Features: Eat-in Kitchen, Storage, High Ceilings