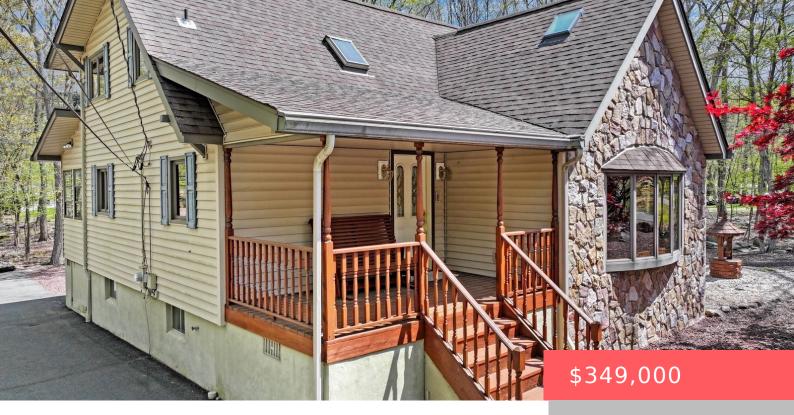

## 109, GLENBROOK, DRIVE, DINGMANS FERRY, PA

https://homesnepa.com

PRIDE OF OWNERSHIP! IMMACULATE RETREAT FOR YOUR FAMILY WITH THIS LOVELY COUNTRY HOME IN NORTHEAST PENNSYLVANIA OFFERING POCONO LIVING AT ITS BEST! It's situated on a level, one-acre corner lot surrounded by trees, in a gated community that is conveniently close to the town of Milford and only 90 minutes from NYC. The house is [...]

## **Building Details**

**Other Structures:** Shed(s), Storage **Sewer:** On Site Septic

**Architectural Style:** Chalet, Country **Construction Materials:** Stone, Vinyl Siding

Fencing: None Foundation Details: Block