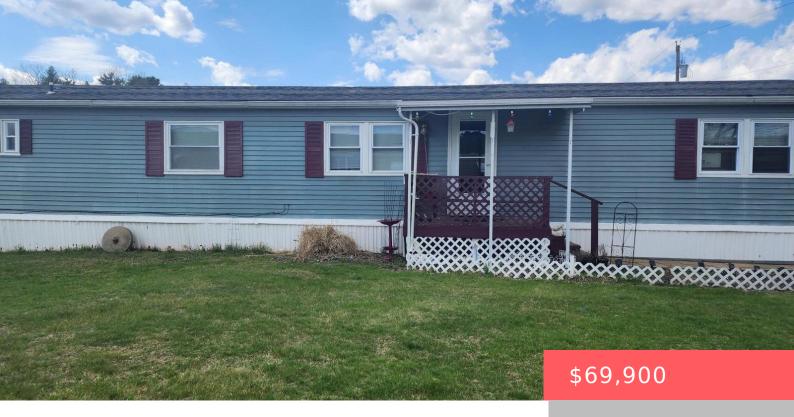

## 109, GREEN ACRES, LANE, MILFORD, PA

https://homesnepa.com

LOCATION, LOCATION! If you are looking for a home literally minutes to shopping and town center, step on the brake! This well-kept mobile home has everything you need without the price tag! Two bedrooms, one bath, spacious kitchen/dining room, bright living room. Slider from living room leads to cozy deck to enjoy the outdoors. [...]

- 2 beds
- 1 bath
- Mobile Home
- Residential
- Active
- 952 sq ft

## **Basics**

Date added: Added 1 week ago

Type: Mobile Home

Bedrooms: 2 beds
Half baths: 0 half baths

Year built: 1981

Subdivision Name: Green Acres

**Bathrooms Full:** 1

**List Office Name:** Iron Valley R E Tri-State

Category: Residential

Status: Active

Bathrooms: 1 bath

Area, sq ft: 952 sq ft

Parcel Number: 097.04-02-06.022-TRL002622

**Zoning:** Residential

**MLS ID: PWBPW250985** 