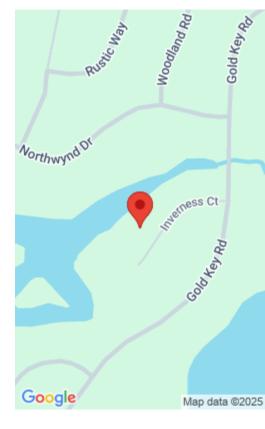

## 109, INVERNESS, COURT, MILFORD, PA

https://homesnepa.com

SELLER MOTIVATED! BUILD YOUR DREAM HOME ON THIS .72 ACRE LAKEFRONT LOT IN THE VERY POPULAR COMMUNITY OF GOLD KEY LAKE ESTATES. Situated on a private cul-de-sac, the property is minutes from the charming downtown of Milford, in the Delaware Valley School District, and close to all area attractions. COME SEE IT TODAY!