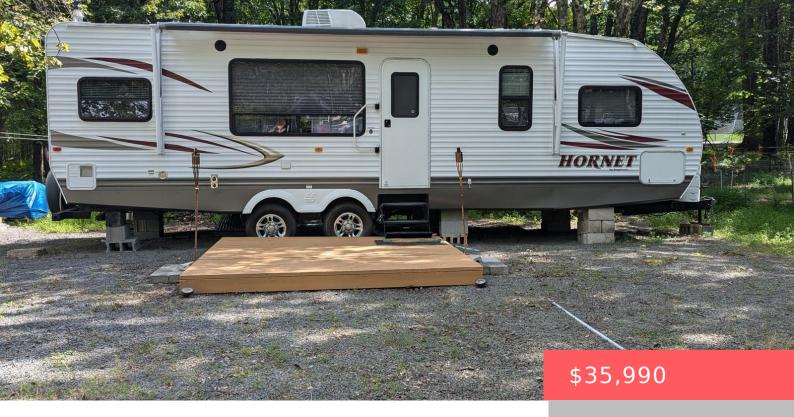

## 109, NAVAJO, LANE, SHOHOLA, PA

https://homesnepa.com

Like knew RV on beautiful level lot, backs to large green area. Nice and bright with many windows to allow sunlight in, AND you can watch the kids play in the sports area! Walking distance to Clubhouse, pools, playground, handball, basketball, shuffleboard and many more activities. Kids and friends will love cooking smores over your [...]

- 1 bed
- 1 bath
- Vacation RV/Trailer
- Residential
- Active
- 300 sq ft

**Basics** 

Date added: Added 3 months ago

Type: Vacation RV/Trailer

Bedrooms: 1 bed

Half baths: 0 half baths

Year built: 2010

Subdivision Name: Trails End