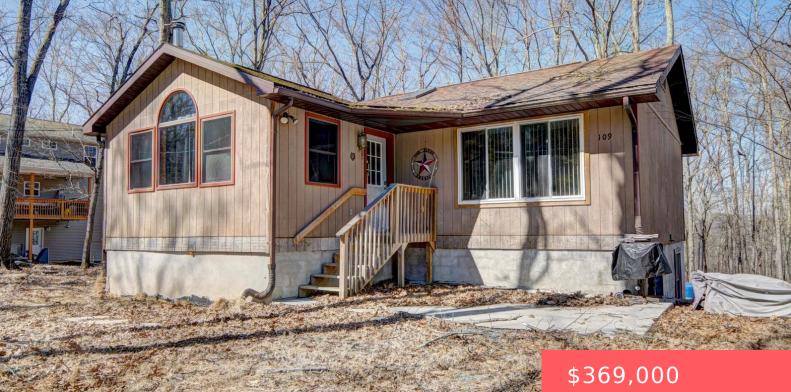

#### **109, PEBBLE ROCK, ROAD, LACKAWAXEN, PA** https://homesnepa.com

Don't judge a book by its cover-this house is way bigger than it looks!Tucked into the sought-after Masthope Mountain Community, this charming home might look cozy from the outside, but step inside and you'll be amazed at how much space it offers. With 4 bedrooms, 3 full bathrooms, and multiple living areas (yes, 4 different [...]

### Basics

Date added: Added 3 months agoCategory: ResidentialType: Single Family ResidenceStatus: ActiveBedrooms: 4 bedsBathrooms: 3 bathsHalf baths: 0 half bathsArea, sq ft: 2207 sq ftYear built: 1983Parcel Number: 014.03-01-95.003 072229Subdivision Name: MasthopeZoning: ResidentialBathrooms Full: 3MLS ID: PWBPW250800List Office Name: Davis R. Chant - Hawley - 1

# **Building Details**

| Sewer: Public Sewer             | Architectural Style: Cabin                |
|---------------------------------|-------------------------------------------|
| Building Area Total: 2207 sq ft | <b>Construction Materials:</b> T1-11      |
| Levels: Two                     | Basement: Finished, Full, Walk-Out Access |
| Roof: Asphalt                   | Parking: Driveway                         |