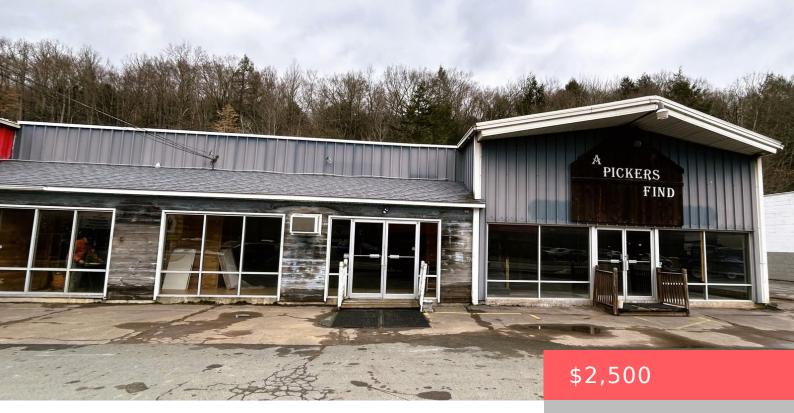

#### 1098, TEXAS PALMYRA, HIGHWAY, HONESDALE, PA

https://homesnepa.com

HIGH VISIBILITY COMMERCIAL LEASE SPACE ON US-6 IN THE HEART OF WAYNE COUNTY'S BUSIEST RETAIL DISTRCIT! Located directly on US-6, just a tenth of a mile from the entrances to Home Depot and Walmart, this property offers exceptional visibility and exposure to heavy daily traffic. Surrounded by national retailers, restaurants, and service businesses, this location [...]