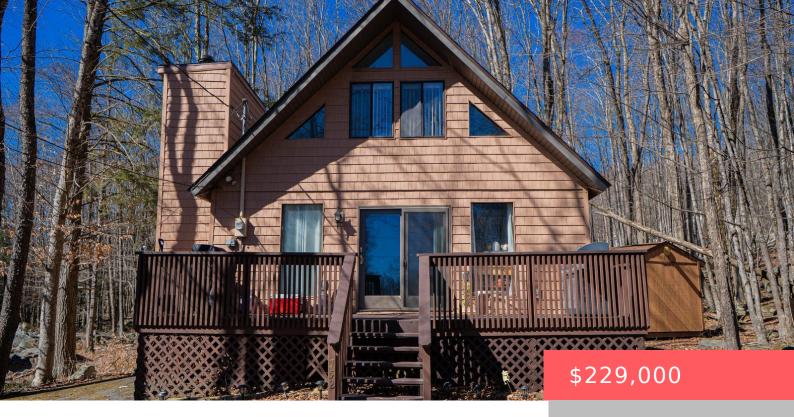

### 11, WOODRIDGE, COURT, LAKE ARIEL, PA

https://homesnepa.com

Escape to Your Perfect Poconos Chalet in The Hideout!Tucked away in a prime cul-de-sac location just moments from the incredible amenities of The Hideout, this charming chalet-style retreat offers the perfect blend of coziness, comfort, and convenience. With a bright, open floor plan, soaring ceilings, and large windows that flood the space with natural light, [...]

# **Building Details**

Other Structures: Shed(s) Sewer: Public Sewer

Architectural Style: Chalet **Building Area Total: 1008** sq ft

Levels: Two **Basement:** Crawl Space

**Roof:** Asphalt Parking: Off-street

## **Amenities & Features**

Patio & Porch Features: Deck Appliances: Electric Oven, Washer/Dryer,

Refrigerator, Electric Range

Cooling: None Fireplace Features: Free Standing, Living Room

Heating: Baseboard, Wood Stove, Electric