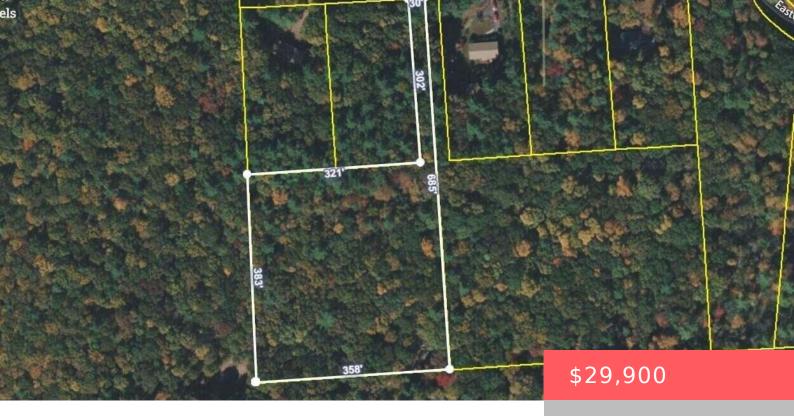

## 110, AUTUMN, COURT, HAWLEY, PA

https://homesnepa.com

CURRENTLY GETTING PERC TEST - VALID SEPTIC PERMIT WILL BE TRANSFERED AT CLOSING. BEAUTIFUL PRIVATE 3.32 ACRE BUILDABLE LOT ON A CUL-DE-SAC IN HAWLEY, PA. THE PROPERTY BACKS TO 163+ ACRES OF WIDE-OPEN LAND AND IS CLOSE TO THE HISTORTIC TOWNS OF HAWLEY & MILFORD, LAKE WALLENPAUPACK, LACKAWANNA RIVER, AND COUNTLESS HIKING TRAILS, WATERFALLS, AND [...]

## **Basics**

Date added: Added 2 weeks ago

**Type:** Unimproved Land

**Zoning:** Residential

**Parcel Number:** 016.04-02-35 023757

List Office Name: Weichert Realtors - Ruffino Real

Estate

Category: Land Status: Active