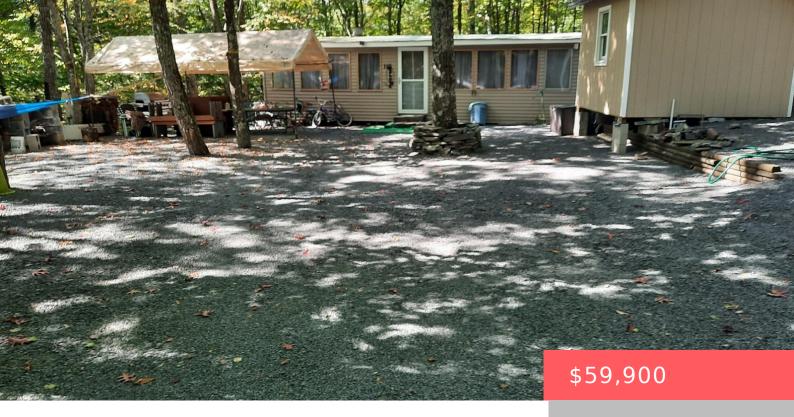

## 110, BLUE SPRUCE, LANE, SHOHOLA, PA

https://homesnepa.com

LOOKING FOR A GREAT GET AWAY IN THE POCONO MOUNTAINS? THEN COME SEE THIS NICE PROPERTY IN THE POPULAR AND FUN TRAILS END RV COMMUNITY LOCATED JUST MINUTES FROM THE CHARMING TOWN OF MILFORD, PA. This newly renovated Heritage trailer features an amazing 300 sq. ft. screened in porch, upgraded kitchen with new cabinets and [...]