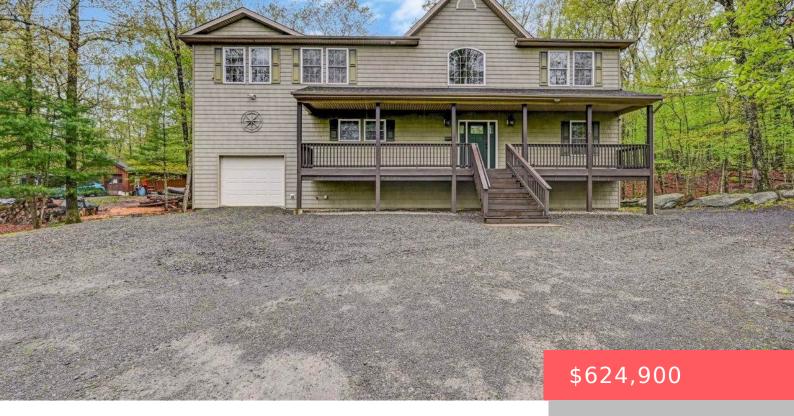

## **110, HERITAGE, DRIVE, LACKAWAXEN, PA** https://homesnepa.com

Absolutely beautiful one of a kind Masthope home in desirable location with easy access to amenities yet private and set back offroad w/ plenty of parking. This home is being sold 100% TURNKEY and was built for entertainment, featuring massive recreation room in lower level and ALL games are included! Featuring 5BD, 4.5BA, open floor [...]

- 5 beds
- 5 baths
- Single Family Residence
- Residentia
- Active
- 4800 sq ft

## Basics

Date added: Added 1 month ago Type: Single Family Residence Bedrooms: 5 beds Half baths: 1 half bath Year built: 2008 Subdivision Name: Masthope Bathrooms Full: 4 List Office Name: Wallenpaupack Realty Category: Residential Status: Active Bathrooms: 5 baths Area, sq ft: 4800 sq ft Parcel Number: 009.04-06-46 024406 Zoning: Residential MLS ID: PWBPW251356

## **Building Details**

| Sewer: Public Sewer                                          | Architectural Style: Chalet |
|--------------------------------------------------------------|-----------------------------|
| Construction Materials: Vinyl Siding                         | Garage Spaces: 1            |
| Basement: Finished, Full, Heated, Sump Pump, Walk-Out Access | Roof: Asphalt               |

## **Amenities & Features**

Laundry Features: Main Level

| <b>Utilities:</b> Electricity Connected, Water Connected, Sewer Connected                                                        | Patio & Porch Features: Covered,<br>Screened, Front Porch, Deck                                                                   |
|----------------------------------------------------------------------------------------------------------------------------------|-----------------------------------------------------------------------------------------------------------------------------------|
| <b>Appliances:</b> Dishwasher, Washer/Dryer,<br>Refrigerator, Microwave, Electric Water Heater,<br>Electric Range, Electric Oven | Cooling: Ceiling Fan(s), Central Air                                                                                              |
| Fireplace Features: Living Room, Stone, Propane                                                                                  | Flooring: Ceramic Tile, Vinyl, Tile,<br>Hardwood                                                                                  |
| <b>Heating:</b> Baseboard, Propane, Forced Air, Electric,<br>Central                                                             | <b>Interior Features:</b> Cathedral Ceiling(s),<br>Walk-In Closet(s), Pantry, Open Floorplan,<br>Granite Counters, Ceiling Fan(s) |