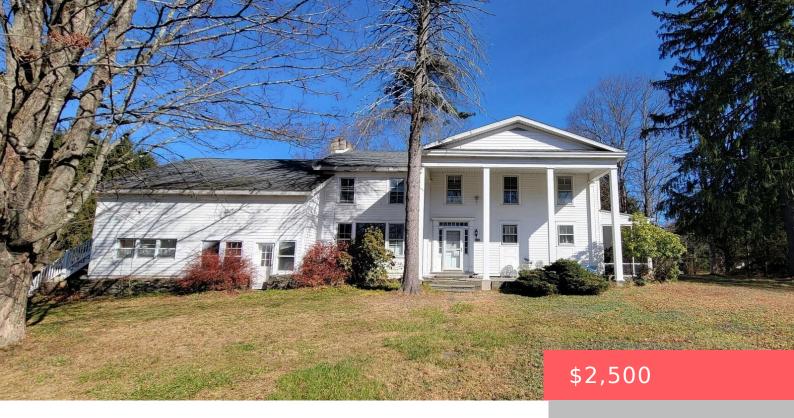

## 1102, LILY LAKE, ROAD, WAVERLY, PA

https://homesnepa.com

Fully remodeled, heigh ceilings ,beautiful 2 bedroom, 2 bath apartment for rent. Primary suite. Private, cozy, bright, peaceful setting in nature. Fully furnished. A true must see to appreciate. Ideal location – minutes from Geisinger Marworth Treatment Center.

## **Basics**

Date added: Added 5 months ago

**Type:** Apartment **Bedrooms: 2** beds

Half baths: 0 half baths

Year built: 1850

Subdivision Name: None

**Bathrooms Full:** 2

**List Office Name:** Service World Realty

Category: Residential Lease

Status: Active

Bathrooms: 2 baths

Area, sq ft: 1250 sq ft

**Parcel Number:** 06902010008

**Zoning:** Residential

**MLS ID: PWBPW243562** 