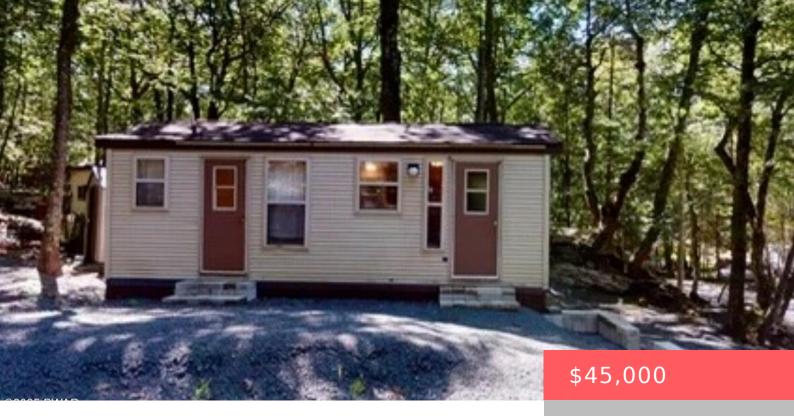

## 1103, BEAVER, LANE, SHOHOLA, PA

https://homesnepa.com

NATURALLY HARDSCAPED and bordered by boulders, trees and ferns, this very manageable 2000 trailer features a BUNK ROOM plus BEDROOM and FULL-SIZED BATHROOM. RECENTLY RENOVATED, it is TURN-KEY and ready for year-round usage. Outdoor conveniences are a GRAVELED DRIVEWAY and Rubbermaid 7×7 storage SHED. Trails End allows 180 day residency on this privately owned lot, [...]