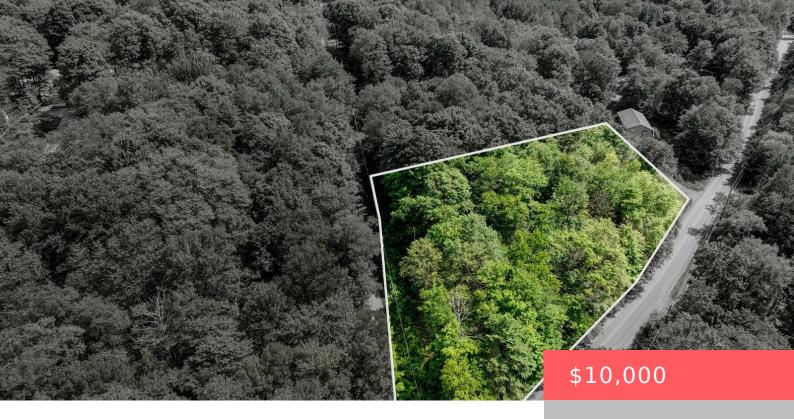

## 1109, FAWN, PATH, GOULDSBORO, PA

https://homesnepa.com

Welcome "ALL HUNTING ENTHUSIAST" This prime lot is located in the esteemed Pocono Forest Sportsman Club. Spanning 1.27 acres, this piece of land offers endless possibilities for creating your ideal retreat or permanent residence. Nestled in a community that has a charming park to relax after a day of hunting.Residents can bask in the tranquility [...]