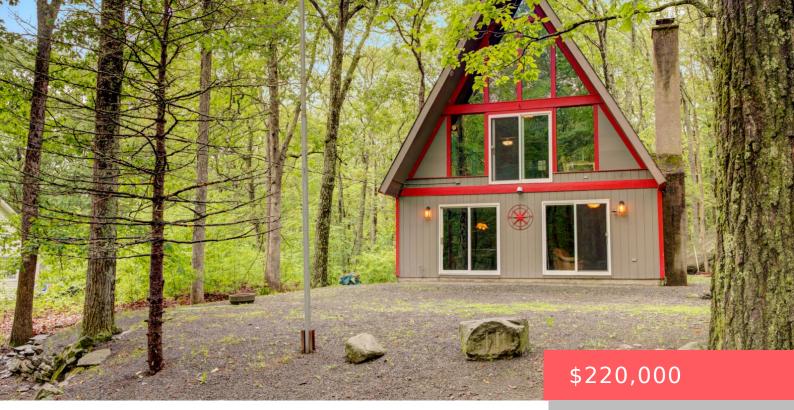

## **LORDS VALLEY, PIKE, 18428**

https://homesnepa.com

ESCAPE TO THE POCONO MOUNTAINS AND DISCOVER THIS CHARMING RUSTIC A-FRAME HOME, PERFECT FOR COZY MOUNTAIN GETAWAYS. This inviting retreat features a warm and inviting design with a distinctive A-frame silhouette that blends seamlessly into its natural surroundings. Inside, you'll find three bedrooms and one bathroom, a spacious open floor plan that maximizes the sense [...]

## **Basics**

**Type:** Single Family Residence **Status:** Active

**Bedrooms: 3** beds **Bathrooms: 1** bath

Half baths: 0 half baths Area, sq ft: 1176 sq ft

**Year built:** 1969 **Parcel Number:** 107.04-01-46 035206

## **Building Details**

Sewer: Septic Tank Architectural Style: A-Frame

**Construction Materials:** T1-11 **Foundation Details:** Block

**Levels:** Three Or More **Basement:** Crawl Space

**Roof:** Asphalt **Parking:** Gravel, Off-street