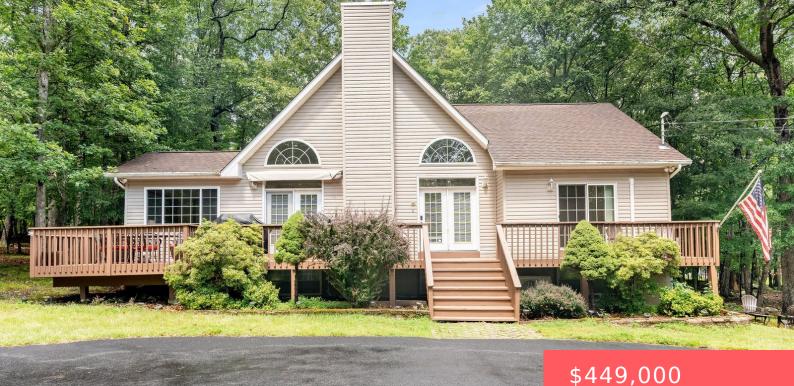

# 111, FIRELIGHT, LANE, LACKAWAXEN, PA

https://homesnepa.com

Stunning Masthope Home just around the corner from ski slope, restaurant and swimming pool! With plenty of spacious bedrooms (3 on main level & 2 add'l multi-purpose rooms can be converted to bedrooms on lower level) and 3 full baths, this home can accommodate families of any size. Open living room w/ fireplace, sun room, [...]

- 5 beds
- 3 baths
- Single Family Residence
- Residentia
- Active
- 2406 sq ft

### Basics

Date added: Added 10 months ago Type: Single Family Residence Bedrooms: 5 beds Half baths: 0 half baths Year built: 2004 Subdivision Name: Masthope Bathrooms Full: 3 List Office Name: Davis R. Chant - Hawley - 1 Category: Residential Status: Active Bathrooms: 3 baths Area, sq ft: 2406 sq ft Parcel Number: 009.04-06-82 Zoning: Residential MLS ID: PWBPW240264