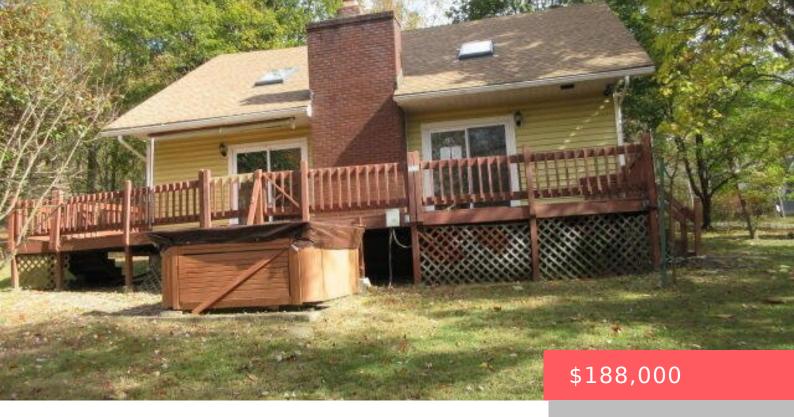

## 111, OSPREY, CIRCLE, BUSHKILL, PA

https://homesnepa.com

PRICE TO SELL This home offers 3 bedrooms 2 full baths with large living room with fire place large front deck to relax during the seasons bedrooms on 2nd floor have deck to relax during the season also property avail for Owner Occupants, Nonprofits, and Government Agencies only from 10/24/2024 till 11/05/2024 11:59PM Central Time [...]

- 3 beds
- 2 baths
- Single Family Residence
- Residential
- Active
- 1404 sq ft

## **Basics**

Date added: Added 4 weeks ago

Type: Single Family Residence

Bedrooms: 3 beds

Half baths: 0 half baths

Year built: 1972

Subdivision Name: Pocono Mt Lake Estates

**Bathrooms Full: 2** 