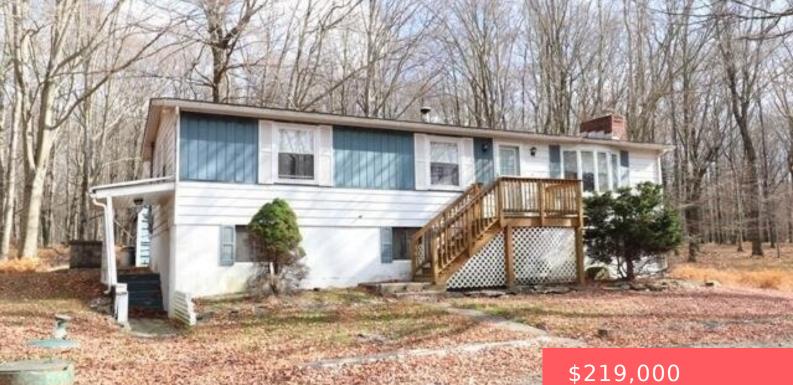

#### **111, RUNNING DEER, DRIVE, GREENTOWN, PA** https://homesnepa.com

Beautiful Skyview Lake, move in ready Raised Ranch for sale!You have found your piece of heaven at this home featuring 3 bedrooms, 1 3/4 baths, large living and dining room and kitchen, rear decking, full finished walkout basement with a 2nd kitchen plus huge family room with stone fireplace and tons of room for your [...]

# **Building Details**

Other Structures: Shed(s) Architectural Style: Raised Ranch Basement: Finished, Full, Walk-Out Access Parking: Unpaved Sewer: On Site Septic Levels: Two Roof: Asphalt

## **Amenities & Features**

Patio & Porch Features: DeckAppliances: Dryer, Washer, Refrigerator, Microwave,<br/>Free-Standing Range, Electric Range, DishwasherHeating: Baseboard, Propane, Hot<br/>Water, Fireplace(s)Laundry Features: Lower Level