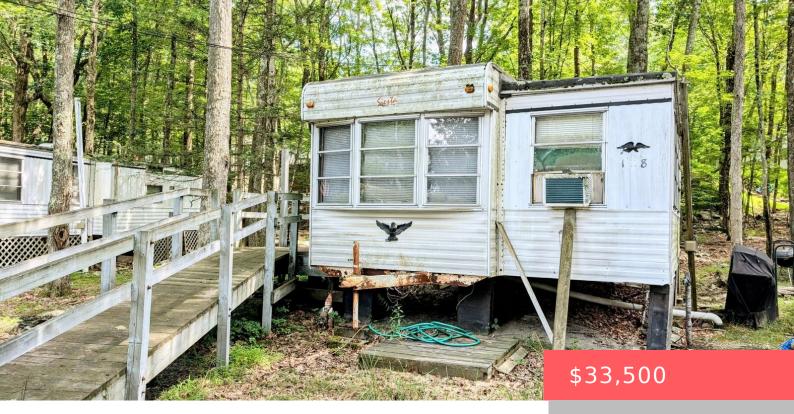

## 111, VILLAGE, DRIVE, MILFORD, PA

https://homesnepa.com

This oversized and well-priced 2 bedroom vacation RV in Lake Adventure is ready for you to call your own. With a shed in the back and an accessible deck leading to the sliding doors, it has everything necessary to appeal to any type of owner. Located in amenity-filled Lake Adventure, which is open year round, [...]

- 2 beds
- 1 bath
- Vacation RV/Trailer
- Residential
- Active
- 800 sq ft

## **Basics**

Date added: Added 3 months ago

Type: Vacation RV/Trailer

Bedrooms: 2 beds

Half baths: 0 half baths

Year built: 1995

Subdivision Name: Lake Adventure

**Bathrooms Full:** 1

List Office Name: CENTURY 21 Country Lake Homes -

Lords Valley

**Category:** Residential

**Status:** Active

Bathrooms: 1 bath

Area, sq ft: 800 sq ft

Parcel Number: 108.04-03-08 069084

**Zoning:** Commercial