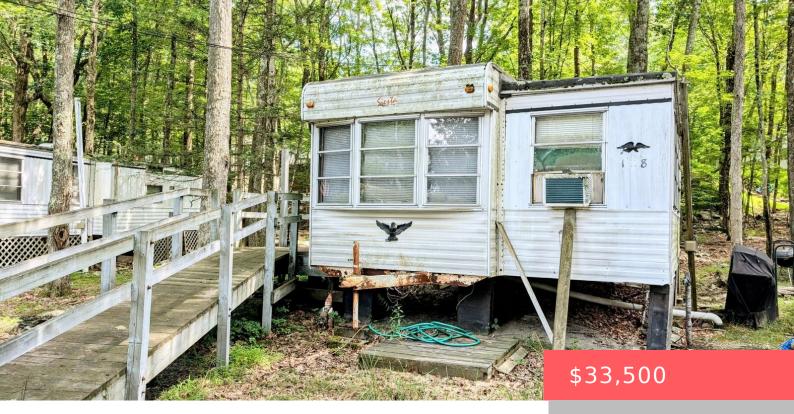

## 111, VILLAGE, DRIVE, MILFORD, PA

https://homesnepa.com

This oversized and well-priced 2 bedroom vacation RV in Lake Adventure is ready for you to call your own. With a shed in the back and an accessible deck leading to the sliding doors, it has everything necessary to appeal to any type of owner. Located in amenity-filled Lake Adventure, which is open year round, [...]

- 2 beds
- 1 bath
- Vacation RV/Trailer
- Residential
- Active
- 800 sq ft

## **Basics**

Date added: Added 2 months ago

Type: Vacation RV/Trailer

Bedrooms: 2 beds

Half baths: 0 half baths

Year built: 1995

Subdivision Name: Lake Adventure

**Bathrooms Full:** 1

List Office Name: CENTURY 21 Country Lake Homes -

Lords Valley

**Category:** Residential

**Status:** Active

Bathrooms: 1 bath

Area, sq ft: 800 sq ft

Parcel Number: 108.04-03-08 069084

**Zoning:** Commercial