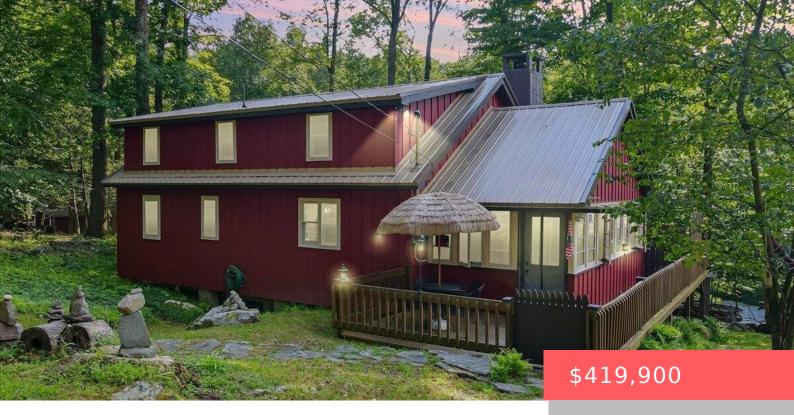

## 112, BEECHWOOD COVE, ROAD, GREENTOWN, PA

https://homesnepa.com

If you appreciate Character, this is your Lake Wallenpaupack Pocono Mountain home. Available NOW to make memories the rest of the year! This charming, Lakeview, 3-season, 'Gumble Chalet' features a cozy brick fireplace, an open dormer loft & beamexposed ceiling. With original cabinetry, hardware and furnishings, this lake house feels 'rustic' and spacious. A nostalgic [...]

- 2 beds
- 1 bath
- Single Family Residence
- Residentia
- Active
- 1344 sq ft

## **Basics**

Date added: Added 3 months ago Type: Single Family Residence Bedrooms: 2 beds Half baths: 0 half baths Year built: 1960 Subdivision Name: Beechwood Bathrooms Full: 1 List Office Name: Lake Homes Realty, LLC Category: Residential Status: Active Bathrooms: 1 bath Area, sq ft: 1344 sq ft Parcel Number: 086.01-04-27 010915 Zoning: Residential MLS ID: PWBPW250753

## **Building Details**

Sewer: On Site SepticArchitectural Style: ChaletBuilding Area Total: 1514 sq ftConstruction Materials: Board & Batten Siding, Wood<br/>SidingFoundation Details: Pillar/Post/PierLevels: One and One HalfRoof: MetalState Style: Chalet

## **Amenities & Features**

| <b>Utilities:</b> Electricity Connected, Water<br>Connected, Sewer Connected | Patio & Porch Features: Deck, Wrap<br>Around                                                                     |
|------------------------------------------------------------------------------|------------------------------------------------------------------------------------------------------------------|
| <b>Appliances:</b> Electric Oven, Refrigerator, Electric Range               | Cooling: Ceiling Fan(s)                                                                                          |
| Electric: 200+ Amp Service                                                   | Exterior Features: Fire Pit                                                                                      |
| Fireplace Features: Glass Doors, Wood<br>Burning, Living Room                | Flooring: Carpet, Tile, Hardwood                                                                                 |
| Heating: Baseboard, Fireplace(s), Electric                                   | Interior Features: Beamed Ceilings, Open<br>Floorplan, Natural Woodwork, Ceiling Fan(s),<br>Cathedral Ceiling(s) |