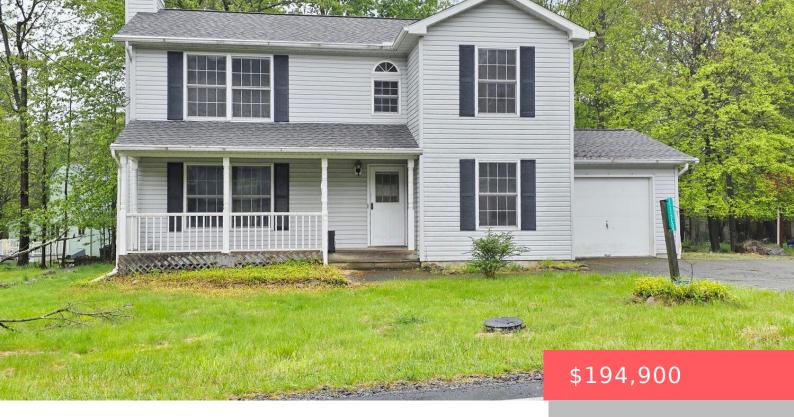

## 1120, COUNTRY PLACE, DRIVE, TOBYHANNA, PA

https://homesnepa.com

Set on a quiet street in a wooded neighborhood, this two-story home offers great bones and endless potential. With 3 bedrooms, this spacious colonial-style property is perfect for anyone looking to customize their dream home or invest in a value-add opportunity. Step onto the covered front porch and imagine morning coffee with views of the [...]

- 3 beds
- 2 baths
- Single Family Residence
- Residential
- Active
- 1200 sq ft

## **Basics**

**Date added:** Added 3 weeks ago

Type: Single Family Residence

Bedrooms: 3 beds

Half baths: 1 half bath

Year built: 1993

**Subdivision Name:** Pocono Country Place

**Bathrooms Full:** 1

List Office Name: 1ST CLASS REALTY - PA

**Category:** Residential

**Status:** Active

Bathrooms: 2 baths

Area, sq ft: 1200 sq ft

**Parcel Number:** 03.8D.1.480

Zoning: R34

**MLS ID: PWBPW251579** 

## **Building Details**

Roof: Asphalt, Shingle

Sewer: Public Sewer Architectural Style: Colonial

**Building Area Total: 1424** sq ft **Construction Materials:** Vinyl Siding

**Foundation Details:** See Remarks **Garage Spaces:** 1