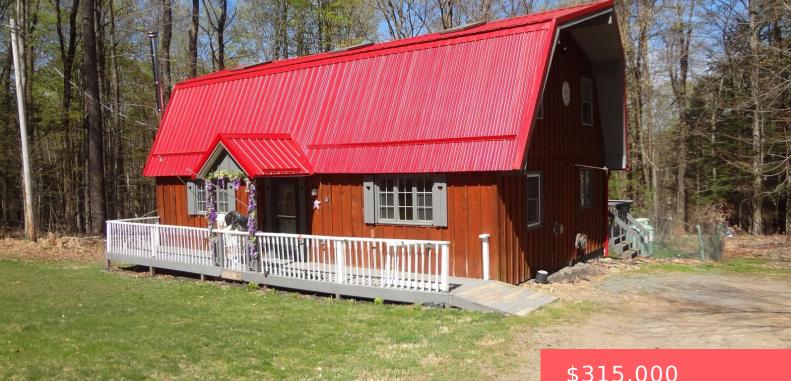

## **113, FAWNWOOD, DRIVE, GREENTOWN, PA** https://homesnepa.com

LAKE WALLENPAUPACK CHALET! This 4 Bedroom, 2 Full Bath home comes with an adjacent lot for extra space! This home features a Primary Suite on the Main Level. Open floor plan with a large Living Room, Dining Room and Kitchen. Laundry area on Main Level. The 2nd Floor has 3 additional Bedrooms, Full Bath and [...]

## Basics

Date added: Added 2 months ago Type: Single Family Residence Bedrooms: 4 beds Half baths: 0 half baths Year built: 1976 Subdivision Name: Lake Wallenpaupack Estates Bathrooms Full: 2 List Office Name: CENTURY 21 Country Lake Homes -Greentown Category: Residential Status: Active Bathrooms: 2 baths Area, sq ft: 1800 sq ft Parcel Number: 084.02-05-44 013701 Zoning: Residential MLS ID: PWBPW251219

## **Building Details**

Other Structures: Shed(s) Architectural Style: Chalet Roof: Metal Sewer: On Site Septic Levels: Two Parking: Driveway, Unpaved