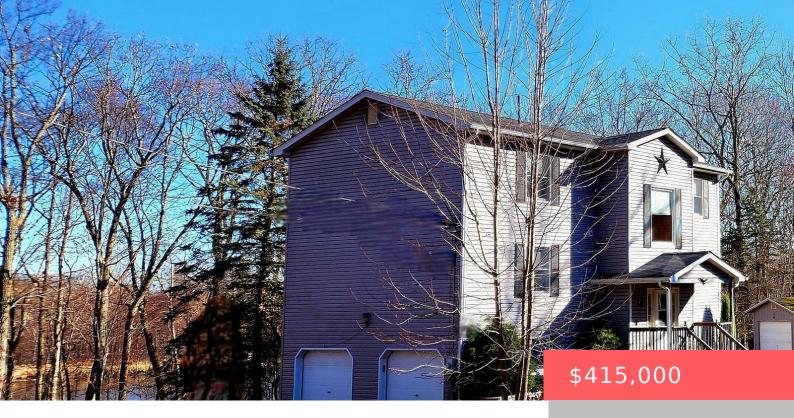

## MILFORD, PIKE, 18337

https://homesnepa.com

Enjoy lake living this summer at this priced to sell lake front home on 1.44 acres! After you check out the outside with a beatiful view of the private peaceful lake right in the backyard and the front with well manicured green lawn and paved driveway leading to the frontdoor go inside. The main floor [...]

- 3 heds
- 2 baths
- Single Family Residence
- Residential
- Active
- 2625 sq ft

## **Basics**

Date added: Added 2 weeks ago

Type: Single Family Residence

Bedrooms: 3 beds

Half baths: 0 half baths

Year built: 1999

**Subdivision Name:** Sunrise Lakes

**Bathrooms Full: 2** 

## **Building Details**

**Other Structures:** Shed(s) **Sewer:** On Site Septic

Architectural Style: Contemporary Construction Materials: Vinyl

Siding

**Garage Spaces:** 2 **Levels:** Three Or More

**Basement:** Exterior Entry, Finished, Full, Heated, Walk- Roof: Shingle