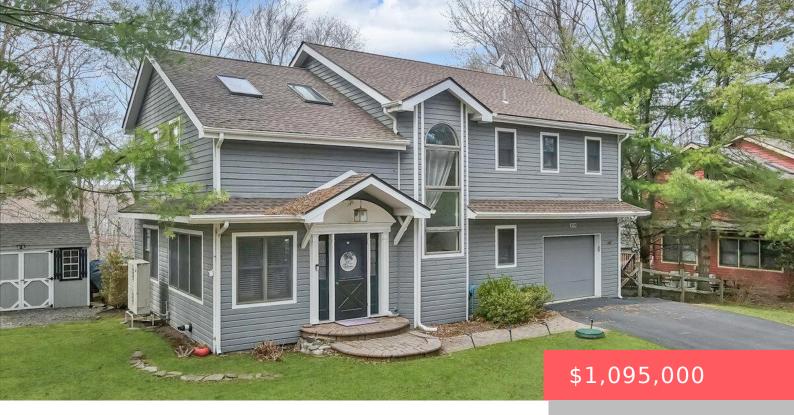

## 113, MARINA VILLAGE, LANE, GREENTOWN, PA

https://homesnepa.com

Lake Wallenpaupack Lakefront in Marina Village! Fully remodeled & completely upgraded this 4 bedroom, 3.5 bath – is the perfect lake house overlooking Lake Wallenpaupack. This impressive home features an open floor plan with natural light flowing throughout the home, premium LVP flooring, solid wood doors, split unit ACs, upgraded fixtures & features. The spacious [...]

## **Basics**

**Type:** Single Family Residence **Status:** Active

Bedrooms: 4 beds Bathrooms: 4 baths

Half baths: 1 half bath Area, sq ft: 2196 sq ft

**Year built:** 1990 **Parcel Number:** 070.04-03-05.005 107872

## **Building Details**

**Bathrooms Full:** 3

Other Structures: Garage(s), Kennel/Dog Sewer: Private Sewer

Run

Architectural Style: Contemporary Construction Materials: Wood Siding

**Fencing:** Fenced **Garage Spaces:** 1

**Levels:** Two **Basement:** Crawl Space

Roof: Asphalt Parking: Attached, Driveway, Garage, Garage

Door Opener, Paved

## **Amenities & Features**

Patio & Porch Features: Covered, Patio, Deck

**Appliances:** Dishwasher, Washer, Stainless Steel Appliance(s), Self Cleaning Oven, Refrigerator, Oven, Microwave, Dryer

Electric: 200+ Amp Service