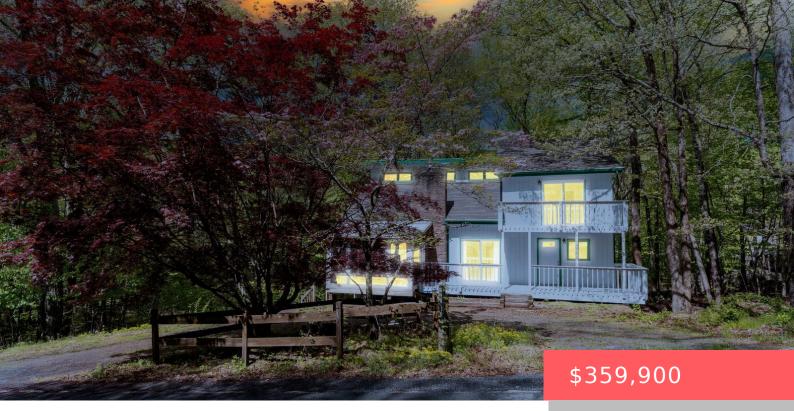

## 113, REGENT, STREET, BUSHKILL, PA

https://homesnepa.com

Welcome to Saw Creek Estates, where luxury meets lifestyle. This beautifully updated 3-bedroom, 3-bath contemporary home offers an open and bright floor plan, featuring a spacious family room that flows seamlessly into a sunroom, multiple decks perfect for entertaining or relaxing with stunning views, and a convenient circular driveway. Nestled in a vibrant community, this [...]

- 3 beds
- 3 baths
- Single Family Residence
- Residentia
- Active
- 1820 sq ft

## Basics

Date added: Added 1 month ago Type: Single Family Residence Bedrooms: 3 beds Half baths: 1 half bath Year built: 1986 Subdivision Name: Saw Creek Estates Bathrooms Full: 2 List Office Name: Century 21 Geba Realty Category: Residential Status: Active Bathrooms: 3 baths Area, sq ft: 1820 sq ft Parcel Number: 192.04-01-56 066925 Zoning: Residential MLS ID: PWBPW251354

## **Building Details**

| Sewer: Public Sewer                 | Architectural Style: Contemporary               |
|-------------------------------------|-------------------------------------------------|
| Construction Materials: Wood Siding | Basement: Finished, Unfinished, Walk-Out Access |
| Roof: Asphalt, Shingle              | Parking: Driveway, Off-street                   |

## **Amenities & Features**

| Utilities: Cable Available          | Patio & Porch Features: Deck, Front Porch                              |
|-------------------------------------|------------------------------------------------------------------------|
| Pool Features: Indoor, Outdoor Pool | <b>Appliances:</b> Dishwasher, Microwave, Refrigerator, Electric Range |
| Cooling: Ceiling Fan(s)             | Fireplace Features: Family Room, See Remarks                           |
| Flooring: Tile, Vinyl               | Heating: Electric                                                      |