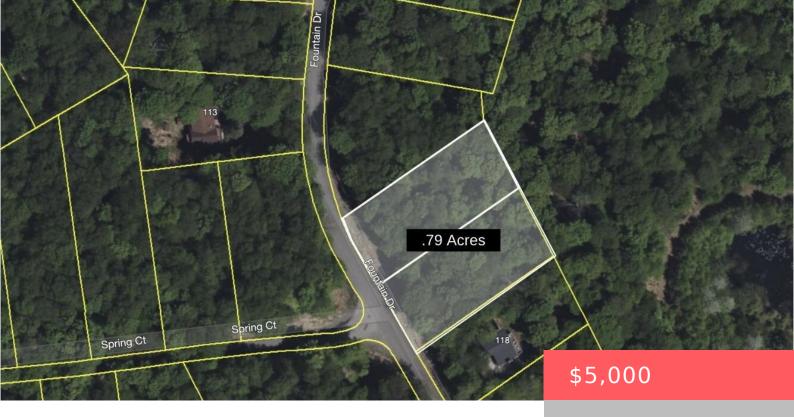

## 114 & 116, FOUNTAIN, DRIVE, NEWFOUNDLAND, PA

https://homesnepa.com

Double lot with current test in Pocono Spring Estates – Affordable & Packed with Amenities! Seize this opportunity to own a double lot in the sought-after Pocono Spring Estates! This level lot provides the perfect start for your dream home, vacation retreat, or investment property! Located just two hours from both New York City and Philadelphia, this [...]