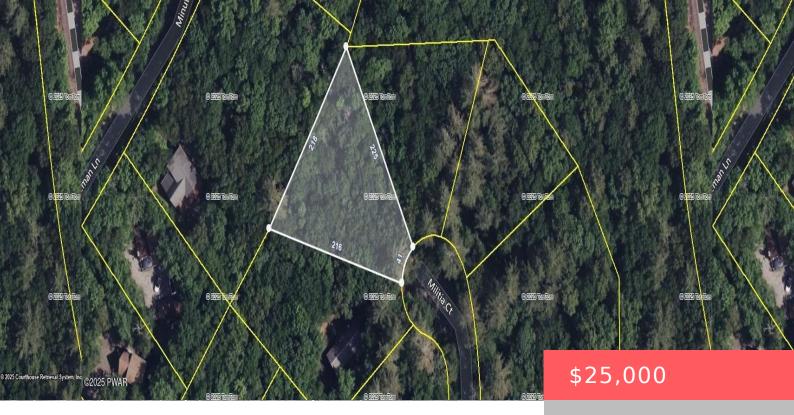

## 114, MILITIA, COURT, LACKAWAXEN, PA

https://homesnepa.com

Masthope cul-de-sac lot walking distance to Delaware River park/access. Private location .59 of an acre w/ minimal homes/traffic on cul-de-sac. Masthope amenities include skiing, lodge w/scramble/ restaurant/arcade/bar, 2 outdoor pools (w/ Tiki Bar in summer), multiple playgrounds, tennis/basketball/pickleball courts, horseback riding, fitness center, ATV trails/cross country ski trails, white sandy beach on motor boating lake [...]