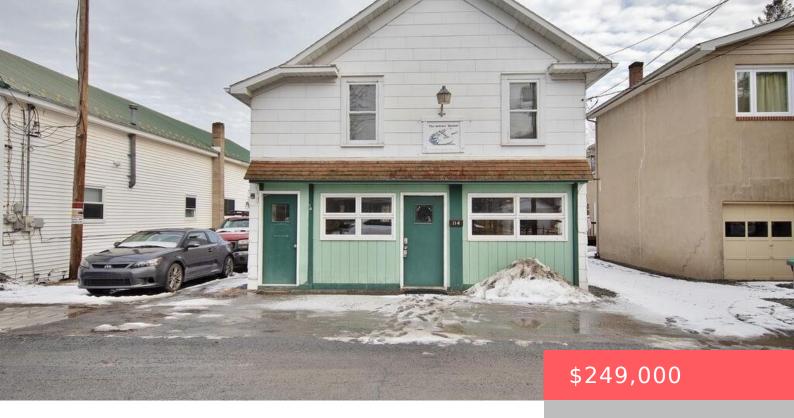

## 114, RICHARDSON AVE, AVENUE, SHOHOLA, PA

https://homesnepa.com

Unlock the potential of this prime two story commercial building, formerly an art studio, offering endless revenue generating opportunities! With abundant street parking, efficient oil heat, and a functional half bath, this versatile space is perfect for a variety of uses. Transform it into a high demand office, retail, or creative studio, or take advantage [...]

## **Basics**

Date added: Added 2 months ago

Type: Mixed Use

Year built: 1977

**Zoning:** Commercial

List Office Name: Payne Team Real Estate

Category: Commercial Sale

**Status:** Active

## **Building Details**

Sewer: Septic Tank Building Area Total: 1538 sq ft

**Construction Materials:** Other **Foundation Details:** Concrete Perimeter

**Levels:** Two **Basement:** Unfinished

**Roof:** Asphalt, Shingle **Parking:** Driveway, Off-street