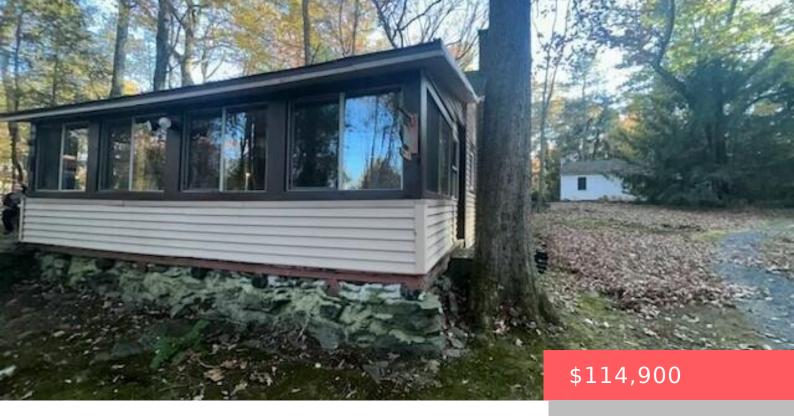

## 114, SLAB HILL, ROAD, DINGMANS FERRY, PA

https://homesnepa.com

Well Kept GREAT condition and One of the nicest State Forest Cabins. In a community setting with Lake view of Pecks Pond. 2-3 bedrooms, kitchen, wood stove, large 4 season porch with view of lake, Bath /shower, shed and picnic area and year around useable. Walkable to state game lands. Pecks Pond is the southernmost [...]

- 3 hads
- 1 bath
- Cabin
- Residential
- Active
- 800 sq ft

## **Basics**

Date added: Added 4 months ago

Type: Cabin

**Bedrooms: 3** beds

Half baths: 0 half baths

Year built: 1940

Subdivision Name: Pecks Pond

**Bathrooms Full:** 1

**List Office Name:** USA Realty

Category: Residential

Status: Active

Bathrooms: 1 bath

Area, sq ft: 800 sq ft

Parcel Number: CAMP-1-82--

**Zoning:** Residential

**MLS ID: PWBPW243569** 

## **Building Details**

**Other Structures:** Outbuilding, Shed(s) **Sewer:** Holding Tank

Architectural Style: Cabin

Foundation Details: Pillar/Post/Pier

**Basement:** Crawl Space

Parking: Off-street

**Building Area Total: 800** sq ft