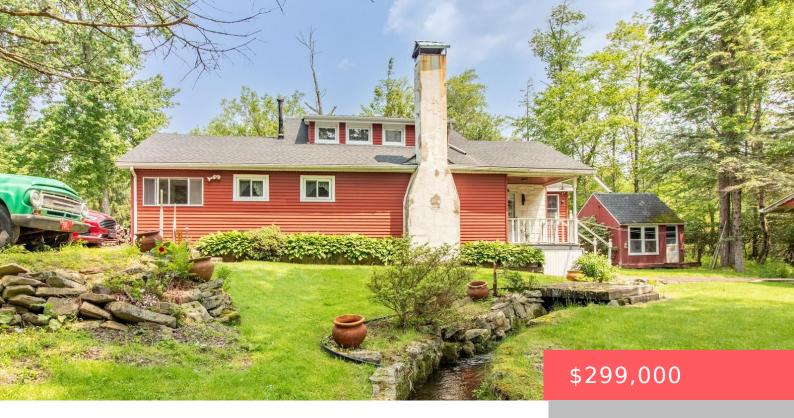

## 114, SPRINGBROOK, LANE, GREENTOWN, PA

https://homesnepa.com

Imagine yourself surrounded by nature with nothing but the sounds of a gently babbling brook. These 2 well-loved and cherished cabins are located just outside Promised land state park and are perfect for boaters, fishers, hikers and outdoorsy people alike. Weekend getaways will be far from "roughing it" with each cabin featuring a kitchen, full [...]

- 4 heds
- 2 haths
- Single Family Residence
- Residential
- Active
- 1875 sq ft

## **Basics**

Date added: Added 1 day ago

**Type:** Single Family Residence

Bedrooms: 4 beds

Half baths: 0 half baths

Year built: 1980

**Subdivision Name:** Promised Land

**Bathrooms Full: 2** 

**List Office Name:** Davis R. Chant - Hawley - 1

**Category:** Residential

**Status:** Active

Bathrooms: 2 baths

**Area, sq ft: 1875** sq ft

Parcel Number: 116.04-02-62 014779

**Zoning:** None

**MLS ID:** PWBPW251833

## **Building Details**

**Building Area Total: 2495** sq ft **Garage Spaces:** 2