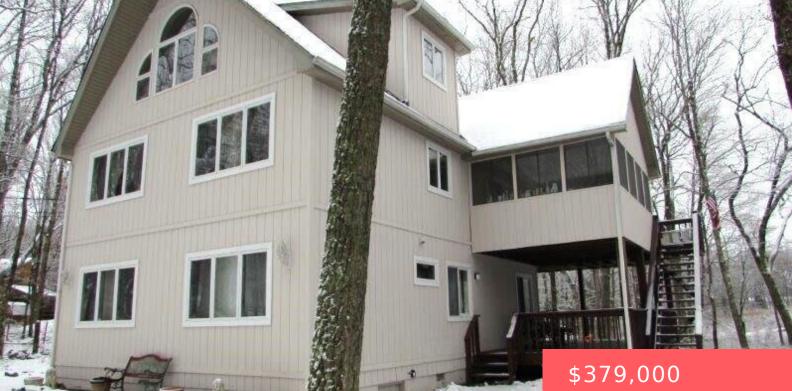

## **115, BUCKBOARD, LANE, LORDS VALLEY, PA** https://homesnepa.com

PRIVACY !! PRIVACY !!! PRIVACY !!!EXCEPTIONAL LOCATION OVERLOOKING THE WILDLIFE PRESERVE, WALK TO ELM BEACH !!!CONTEMPORARY 4 BEDROOMS, (MASTER SUITE ON THE MAIN LEVEL!) 3 BATHROOMS WITH OPEN FLOOR PLAN, LIVING ROOM WITH BRICK FACED FIREPLACE, LOWER LEVEL SET UP FOR A POSSIBLE MOTHER/DAUGHTER. LARGE SCREENED PORCH AND 2 DECKS. ALSO AVAILABLE FOR RENT \$2,500 [...]

## Basics

Date added: Added 10 months ago Type: Single Family Residence Bedrooms: 4 beds Half baths: 0 half baths Year built: 1991 Subdivision Name: Hemlock Farms Bathrooms Full: 3 List Office Name: CENTURY 21 Country Lake Homes -Lords Valley

## **Building Details**

| Other Structures: Shed(s) | Sewer: On Site Septic         |
|---------------------------|-------------------------------|
| Levels: Tri-Level         | Basement: None                |
| Roof: Asphalt, Fiberglass | Parking: Driveway, Off-street |

## **Amenities & Features**

| Patio & Porch Features: Deck,<br>Screened | <b>Appliances:</b> Dryer, Washer, Refrigerator, Electric Oven, Dishwasher                  |
|-------------------------------------------|--------------------------------------------------------------------------------------------|
| Cooling: Ceiling Fan(s)                   | Electric: Circuit Breakers                                                                 |
| Exterior Features: Other, Private Yard    | Fireplace Features: Family Room, Wood Burning,<br>Living Room, Free Standing               |
| Heating: Baseboard, Electric              | Interior Features: Cathedral Ceiling(s), Open<br>Floorplan, Kitchen Island, Ceiling Fan(s) |
| Laurder, Costurad, In Decoment            |                                                                                            |