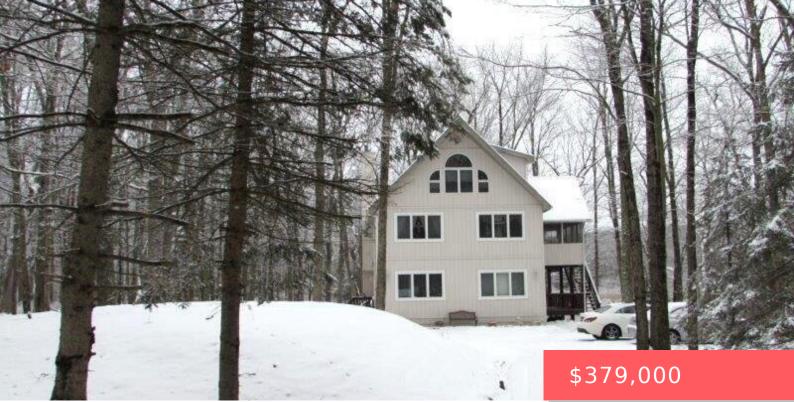

## 115, BUCKBOARD, LANE, LORDS VALLEY, PA

https://homesnepa.com

Secluded Retreat in Hemlock Farms – Overlooking the Wildlife Preserve!Tucked away in the heart of Hemlock Farms, this contemporary 4-bedroom, 3-bathroom home offers the perfect balance of privacy and convenience. Wake up to serene views of the wildlife preserve and take a leisurely stroll to Elm Beach just moments away!The open floor plan is designed [...]

## Basics

Date added: Added 3 months ago Type: Single Family Residence Bedrooms: 4 beds Half baths: 0 half baths Year built: 1991 Subdivision Name: Hemlock Farms Bathrooms Full: 3 List Office Name: CENTURY 21 Country Lake Homes -Lords Valley Category: Residential Status: Active Bathrooms: 3 baths Area, sq ft: 2500 sq ft Parcel Number: 107.03-05-70 034570 Zoning: Residential MLS ID: PWBPW250459

## **Building Details**

Other Structures: Shed(s) Building Area Total: 2500 sq ft Basement: None Parking: Driveway Sewer: On Site Septic, Septic Tank Levels: Tri-Level Roof: Asphalt, Fiberglass

## **Amenities & Features**

| Utilities: Electricity Connected | Patio & Porch Features: Deck, Screened                                                     |
|----------------------------------|--------------------------------------------------------------------------------------------|
| Pool Features: Community         | <b>Appliances:</b> Dishwasher, Refrigerator, Washer, Electric Oven, Dryer                  |
| Cooling: Ceiling Fan(s)          | Electric: Circuit Breakers                                                                 |
| Exterior Features: Private Yard  | Fireplace Features: Family Room, Wood Burning, Living<br>Room                              |
| Heating: Baseboard, Electric     | Interior Features: Cathedral Ceiling(s), Open Floorplan,<br>Kitchen Island, Ceiling Fan(s) |
| Laundry Features: Lower Level    |                                                                                            |