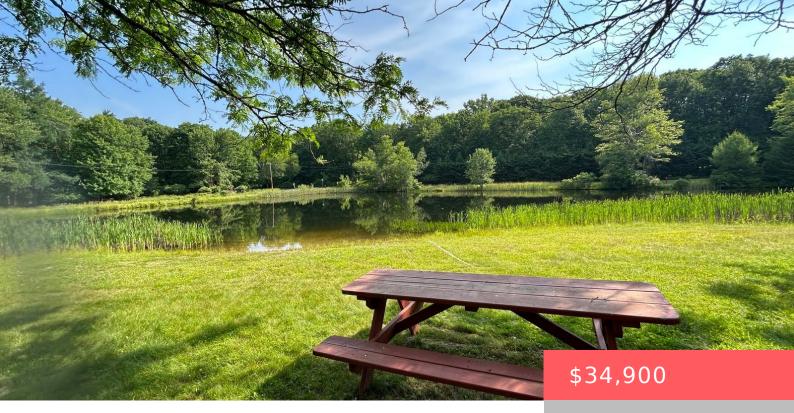

## **115, FRIENDSHIP, DRIVE, HAWLEY, PA**

https://homesnepa.com

Flat lot of over 1-1/2 acres that back up to over 173 wooded acres of Act 319 property for great privacy! 5 gallon per minute well has already been drilled (Approximate \$12,000 value) and soil has been reviewed for an alternative septic design. Existing septic system was never permitted and cannot be approved. Minimal dues [...]