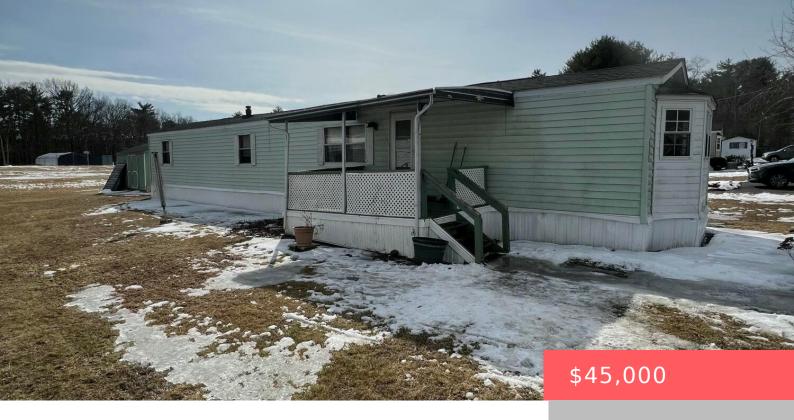

## 115, GREEN MEADOW, COURT, MILFORD, PA

https://homesnepa.com

Conveniently located, 1 floor living! 2 bedroom, 1.5 bath mobile home with open kitchen, dining, living room area. Close to school, shopping, RT 84 & more. Cash only sale-needs some TLC.

- 2 beds
- 2 baths
- Vacation RV/Trailer
- Residential
- Active
- 980 sq ft

**Basics** 

Date added: Added 3 days ago

Type: Vacation RV/Trailer

Bedrooms: 2 beds

Half baths: 1 half bath

Year built: 1985

Subdivision Name: Green Acres

## **Building Details**

**Other Structures:** Shed(s) **Sewer:** Shared Septic

Architectural Style: Ranch Foundation Details: Pillar/Post/Pier

**Levels:** One **Basement:** None

Parking: Attached

## **Amenities & Features**

Patio & Porch Features: Covered, Front Appliances: Dryer, Refrigerator, Washer, Gas

Porch Oven

**Cooling:** Ceiling Fan(s) Flooring: Laminate

**Heating:** Forced Air, Natural Gas **Laundry Features:** Main Level