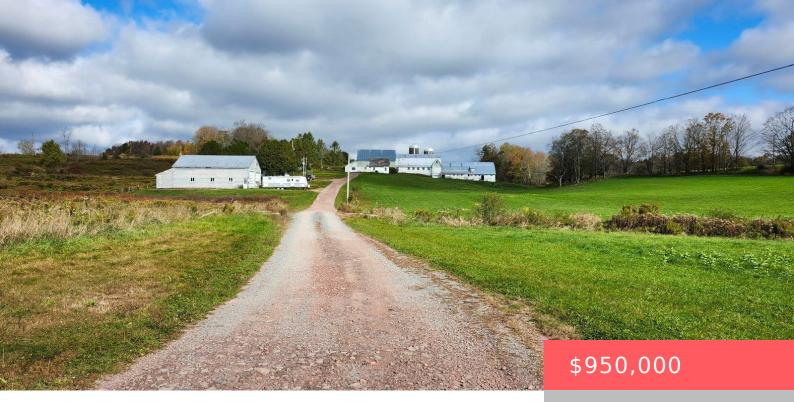

## 115A, HELLMERS HILL RD, EQUINUNK, PA

https://homesnepa.com

PICTURESQUE 200 ACRE FARM – PANORAMIC VIEWS – STREAM – Outstanding 200 acre former dairy farm with PA farmhouse, huge dairy barn, machine building, and perfect blend of rolling fields and woodland. Long private lane and breathtaking mountain views. Only 10 miles to Callicoon, NY and the Delaware River!