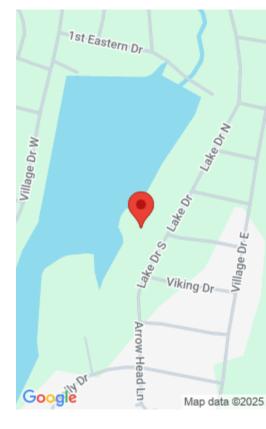

## 116, LAKE, DRIVE, MILFORD, PA

https://homesnepa.com

Rare superb lake side site for your new park model, motorhome or camper with water sewer and 30 amp electric hook ups. The oversized campsite is 67 percent larger than the average site in Lake Adventure. There is a fire pit near the lake's edge. You can launch your kayak or row boat right from [...]

**Status:** Active

Subdivision Name: Lake Adventure

**MLS ID:** PWBPW250825