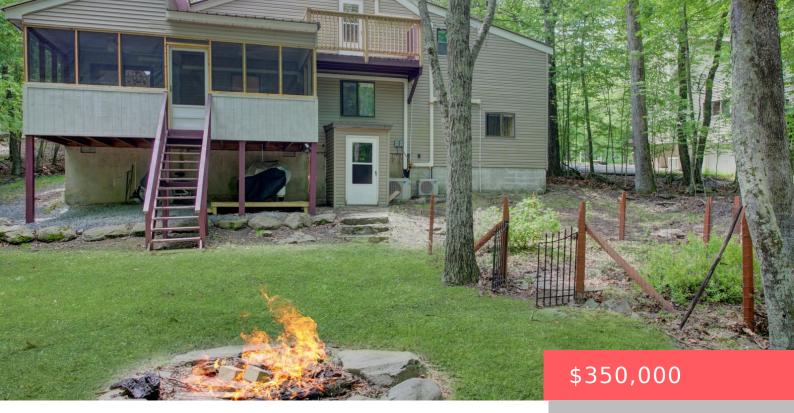

## **116, RAINBOW, DRIVE, LACKAWAXEN, PA** https://homesnepa.com

ESCAPE TO SERENITY! WALK TO THE BEACH AND LAKE! In this charming Masthope Mountain home, where relaxation meets mountain living. Tucked in a peaceful, amenity-filled community, this cozy retreat offers the ultimate in wellness with your VERY OWN private sauna- perfect for unwinding after a day on the slopes or the lake. This move-in ready [...]

- 3 beds
- 4 baths
- Single Family Residence
- Residentia
- Active
- 2345 sq ft

## **Basics**

| Date added: Added 2 weeks ago | Category: Residential                          |
|-------------------------------|------------------------------------------------|
| Type: Single Family Residence | Status: Active                                 |
| Bedrooms: 3 beds              | Bathrooms: 4 baths                             |
| Half baths: 2 half baths      | Area, sq ft: 2345 sq ft                        |
| Year built: 1989              | Parcel Number: 013.01-07-87 103686             |
| Subdivision Name: Masthope    | Bathrooms Full: 2                              |
| MLS ID: PWBPW251716           | List Office Name: Keller Williams RE 402 Broad |

## **Building Details**

| Sewer: Public Sewer | Architectural Style: Chalet, Contemporary |
|---------------------|-------------------------------------------|
| Levels: Two         | Basement: Exterior Entry, Storage Space   |
| Roof: Metal         | Parking: Driveway, Garage Faces Front     |

## **Amenities & Features**

Utilities: Cable Connected, Sewer Patio & Porch Features: Patio Connected, Water Connected, Electricity Connected **Pool Features:** Association Appliances: Electric Cooktop, Washer/Dryer, Refrigerator, Electric Water Heater, Electric Oven **Cooling:** Ceiling Fan(s), Ductless Flooring: Laminate, Tile **Heating:** Ductless, Electric Interior Features: Ceiling Fan(s), Walk-In Closet(s), Sauna, Open Floorplan, Granite Counters, Entrance Foyer, Chandelier Laundry Features: Main Level