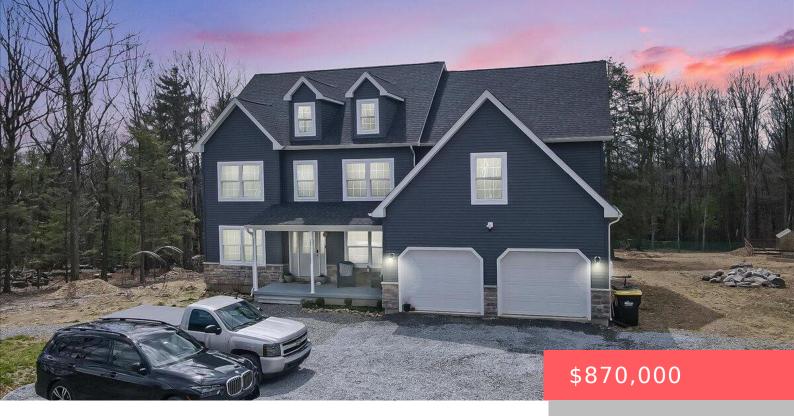

## 116, RED BUD, LANE, KUNKLETOWN, PA

https://homesnepa.com

Luxurious, one-of-a-kind, custom-built home, located within the new community of "The Woods". The home is one of just 9 homes located in this private and quiet cul-de-sac. Enjoy all the wonders of nature and the gorgeous views of Blue Ski Resort. The home is located on a private 1.25 acres lot. Thoughtfully designed with an [...]

- 5 hads
- 4 baths
- Single Family Residence
- Residential
- Active
- 3958 sq ft

#### **Basics**

Date added: Added 3 days ago

**Type:** Single Family Residence

**Bedrooms: 5** beds

Half baths: 1 half bath

Year built: 2020

**Subdivision Name: OTHER** 

Bathrooms Full: 3

**List Office Name:** Service World Realty

**Category:** Residential

Status: Active

Bathrooms: 4 baths

Area, sq ft: 3958 sq ft

Parcel Number: 13622800643065

**Zoning:** R-1-Residential

**MLS ID:** PWBPW251036

# **Building Details**

Other Structures: Gazebo, Shed(s), See Remarks Sewer: On Site Septic

**Architectural Style:** Contemporary Building Area Total: 5887 sq ft

**Construction Materials:** Asphalt, Vinyl Siding, Batts Foundation Details: See