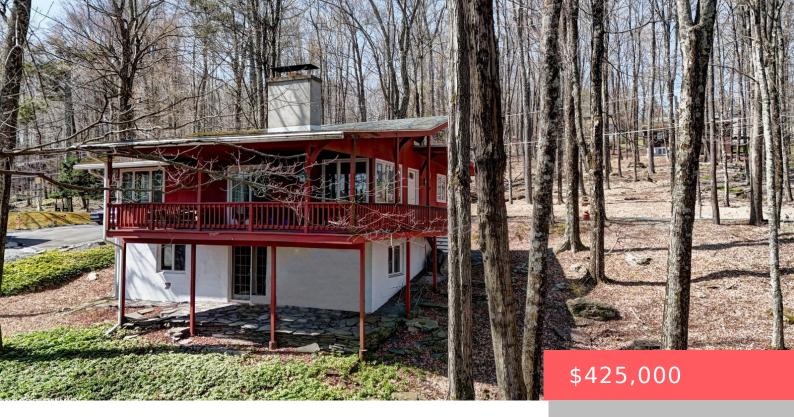

## 117, MAPLE, LANE, GREENTOWN, PA

https://homesnepa.com

Tucked in the trees just a short walk from the shores of Lake Wallenpaupack, this updated 4-bedroom, 2-bathroom cabin blends cozy charm with modern comfort. Enjoy seasonal lake views from the covered deck-perfect for morning coffee or evening relaxation. Inside, the main level offers an inviting living room with a wood-burning fireplace, two spacious bedrooms, and [...]

- 4 beds
- 2 baths
- Single Family Residence
- Residential
- Active
- 1606 sq ft

## **Basics**

Date added: Added 2 months ago

Type: Single Family Residence

Bedrooms: 4 beds

Half baths: 0 half baths

Year built: 1975

Subdivision Name: Pennwood

**Bathrooms Full: 2** 