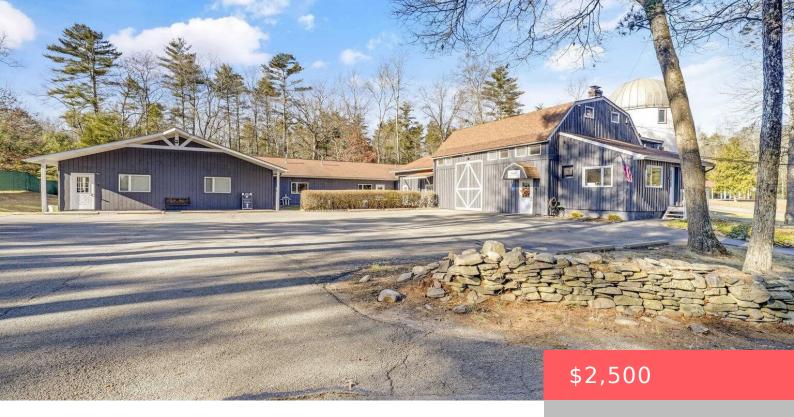

## 117, MILFORD HILL, LANE, MILFORD, PA

https://homesnepa.com

CALLING ALL ENTREPRENEURS!! Available for immediate lease is approximately 2,000 square feet of prime commercial space located just outside of Milford Borough! This commuter-friendly and centrally located location is perfect for those looking to start a new business or take their existing establishment to the next level. The open layout of this unit allows for [...]