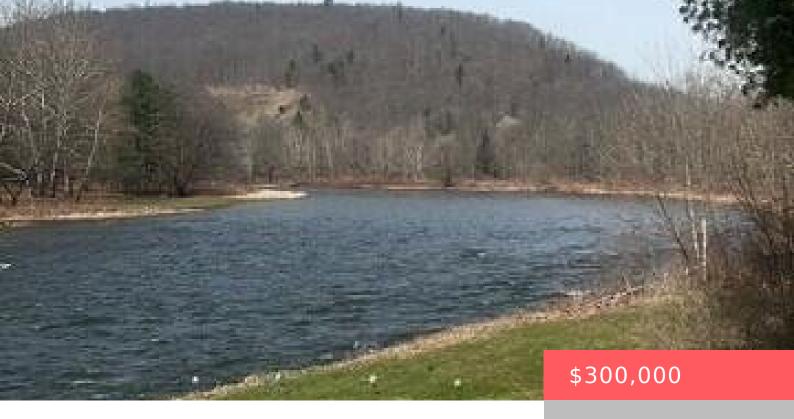

## 118, CAPIELLO, DRIVE, HANCOCK, NY

https://homesnepa.com

Commercial Riverfront Land – 2.79 acres with 200ft of river front on the West Branch of the Delaware River in Hancock, NY. Central water, sewer, natural gas and electric available. Minutes to I86/RT17 at Exit 87, Scenic RT97 and RT286 in NY and RT191 & 370 in PA. Additional land available. Possible owner terms.