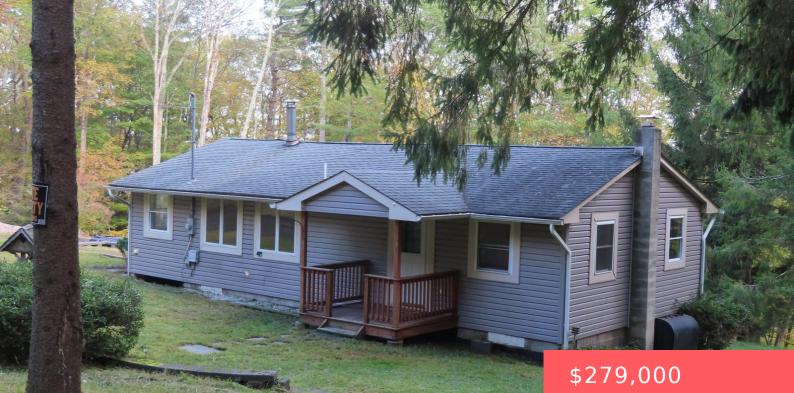

## **118, POPLAR, STREET, DINGMANS FERRY, PA** https://homesnepa.com

Charming home offers large living/dining room with wood stove, kitchen, 2 bedrooms, 1 bath and a laundry room. This home also has alarge deck and appealing landscaping, the bonus is a 26 by 34 two story garage with a large garage door.

## Basics

Date added: Added 1 month ago Type: Single Family Residence Bedrooms: 2 beds Half baths: 0 half baths Year built: 1967 Subdivision Name: Birchwood Lake Estates Bathrooms Full: 1 List Office Name: Davis R. Chant Realtors-Milford Category: Residential Status: Active Bathrooms: 1 bath Area, sq ft: 770 sq ft Parcel Number: 162.02-03-53 028260 Zoning: Residential MLS ID: PWBPW243373

## **Building Details**

| Other Structures: Garage(s) | Sewer: On Site Septic                                                                  |
|-----------------------------|----------------------------------------------------------------------------------------|
| Architectural Style: Ranch  | Construction Materials: Block, Vinyl Siding, Frame                                     |
| Fencing: None               | Foundation Details: Block                                                              |
| Levels: One                 | Basement: Crawl Space                                                                  |
| Roof: Asphalt, Shingle      | <b>Parking:</b> Driveway, Garage Door Opener, Lighted, Parking Pad, RV Garage, Storage |

## **Amenities & Features**

Window Features: Bay Window(s), Insulated Utilities: Cable Available, Electricity Windows, Double Pane Windows Connected Pool Features: None Patio & Porch Features: Deck **Appliances:** Built-In Electric Range **Cooling:** Ceiling Fan(s) Electric: 200+ Amp Service Exterior Features: Rain Gutters, Storage Fireplace Features: Wood Burning Stove Flooring: Hardwood, Vinyl, Laminate Heating: Electric, Wood Stove, Oil, Forced Interior Features: Beamed Ceilings, Storage, Laminate Counters, Kitchen Island, High Speed Air Internet, Ceiling Fan(s), Cathedral Ceiling(s) Laundry Features: Laundry Room, Washer